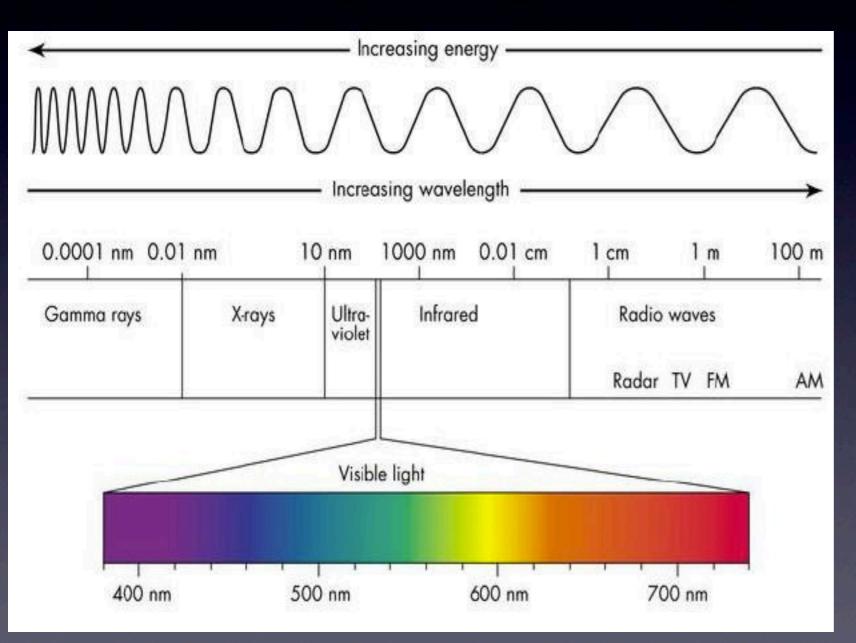

## **ELECTROMAGNETIC SPECTRUM**

|                        | gamma                                                                                                                                                                                                      | X                | UV             | light          | IR              | MW            | radio       |
|------------------------|------------------------------------------------------------------------------------------------------------------------------------------------------------------------------------------------------------|------------------|----------------|----------------|-----------------|---------------|-------------|
| Wavelength             | smallest L<br><inm< td=""><td>&gt; nm<br/>-&gt;10nm</td><td>&gt;nm<br/>-&gt;400nm</td><td>&gt;nm<br/>-&gt;700nm</td><td>&gt;nm-<br/>0.1mm</td><td>&gt;mm-<br/>10 cm</td><td>&gt;mm<br/>-&gt;km</td></inm<> | > nm<br>->10nm   | >nm<br>->400nm | >nm<br>->700nm | >nm-<br>0.1mm   | >mm-<br>10 cm | >mm<br>->km |
|                        | highest<br>frequency                                                                                                                                                                                       | <                | <              | <              | <               | <             | <           |
| Natural<br>occurrence: | cosmic                                                                                                                                                                                                     | cosmic           | sun            | stars          | body w/<br>heat | cosmic        | cosmic      |
| Penetration            | P:soft<br>tissue                                                                                                                                                                                           | P:soft<br>tissue | P:<br>skin     | reflected      | emitted         | NP            | NP          |

NP=not penetrant to tissue/skin

## Electromagnetic Radiation

- Definition: stream of photons of different frequencies/length of wave/energy
- Highest freq. = Gamma rays : from nucleus
- Next: X rays : excited electrons
- Ultraviolet, Visible light, Infrared
- Microwaves
- Lowest freq.= Radio waves